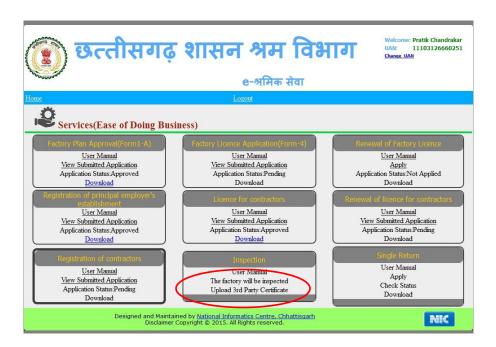

#### For existing users,

i. Login using single window login credentials

ii. After successful login, the system will ask for Udyam Aakanksha Number (Unit Number) as follows, enter UAN of the establishment for which you are applying online services, click on Submit.

- iii. After submitting UAN, the dashboard of Labour department opens up, showing services available through Single Window
- iv. On e-dashboard, click on "Upload 3<sup>rd</sup> Party certificate"