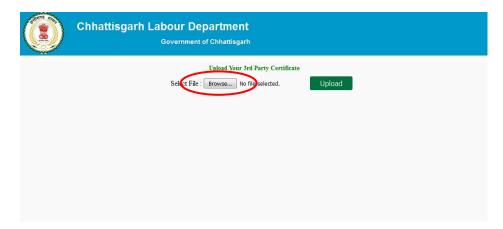

- iii. After submitting UAN, the dashboard of Labour department opens up, showing services available through Single Window
- iv. On e-dashboard, click on "Upload 3<sup>rd</sup> Party certificate"

#### v. Browse the file

vi. Click on upload. "File Has Successfully Uploaded" will show on screen