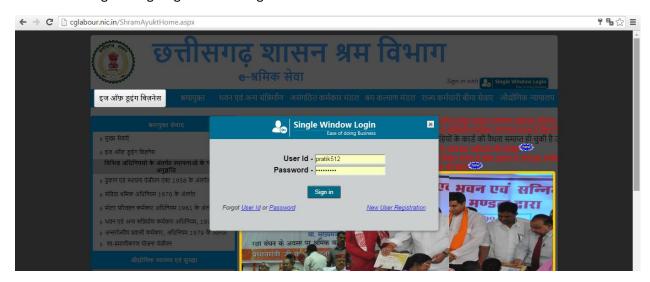

#### Stepwise process to upload the Third Party Verification Certificate

Go to http://cglabour.nic.in/

#### For new users,

Factory/establishment not registered on Single Window, please follow the two step process given below:

**Step 1 User Registration:** User registers himself once with Single window (SW) and creates an account.

**Step 2 Unit Registration:** User can register their units after logging into the Single Window. Each unit after registration will have a unique ID called "Udyam Aakanksha Number" (UAN).

#### For existing users,

i. Login using single window login credentials

ii. After successful login, the system will ask for Udyam Aakanksha Number (Unit Number) as follows, enter UAN of the establishment for which you are applying online services, click on Submit.