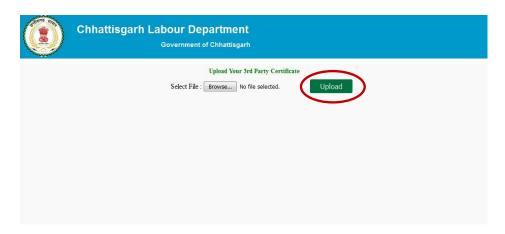

#### v. Browse the file

vi. Click on upload. "File Has Successfully Uploaded" will show on screen