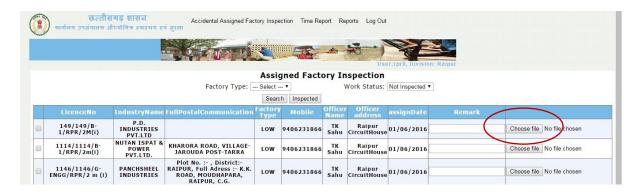

✓ Factories/establishments get allocated to departmental inspectors using the online system (as shown below):

✓ After the inspection is duly carried out, the inspector uploads the inspection report within 48 hours as shown below: